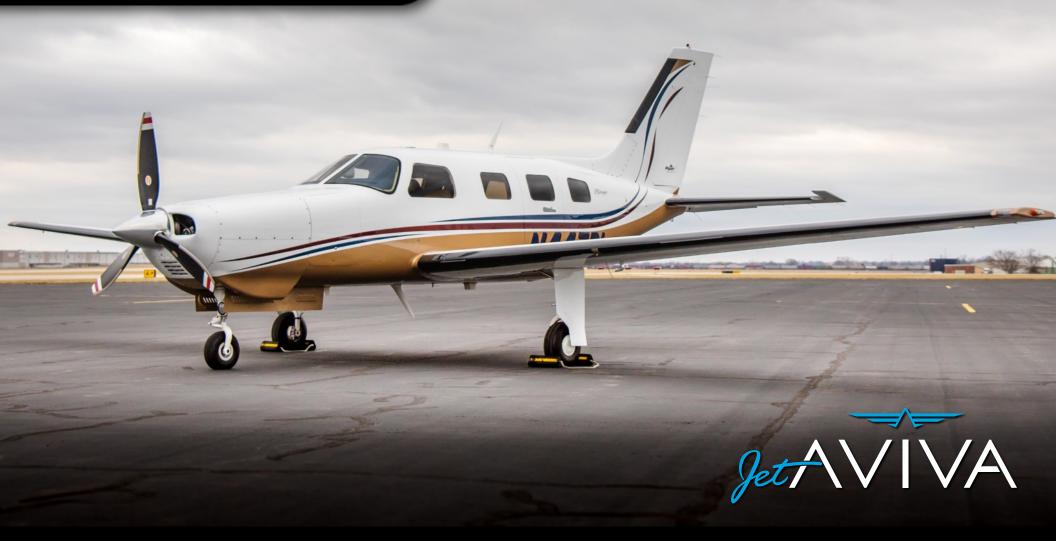

# 2008 PIPER MIRAGE

SN 4636436

YEAR & MODEL: 2008 MIRAGE

SERIAL NUMBER: 4636436

REGISTRATION: N447DL

AIRFRAME TT: 590

**ENGINE TT: 590** 

**LOCATION:** KANSAS, USA

## **EXTERIOR & PAINT:**

Snow White over Pearl Gold with Dark Toreador and Deep Pearl Trim