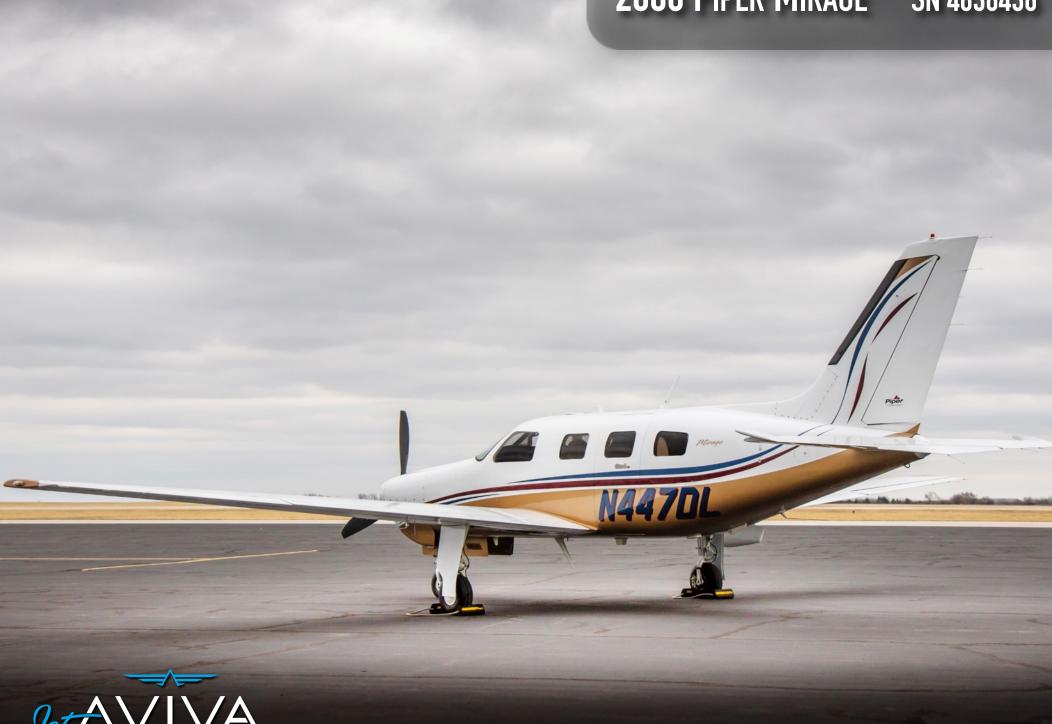

# 2008 PIPER MIRAGE

SN 4636436

YEAR & MODEL: 2008 MIRAGE

SERIAL NUMBER: 4636436

REGISTRATION: N447DL

AIRFRAME TT: 590

**ENGINE TT: 590** 

**LOCATION:** KANSAS, USA

#### **AIRFRAME:**

2008 Airframe 590 Hours TTAF

## **EXTERIOR & PAINT:**

Snow White over Pearl Gold with Dark Toreador and Deep Pearl Trim