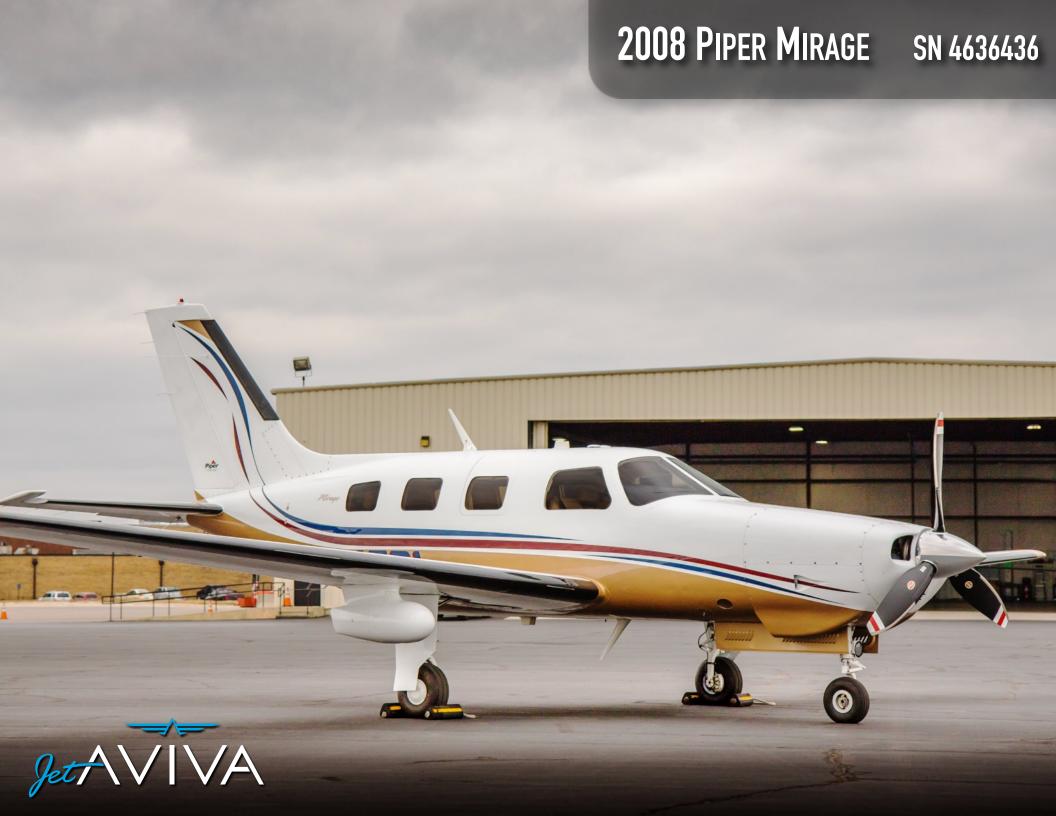

# 2008 PIPER MIRAGE

SN 4636436

YEAR & MODEL: 2008 MIRAGE

SERIAL NUMBER: 4636436

REGISTRATION: N447DL

AIRFRAME TT: 590

**ENGINE TT: 590** 

**LOCATION:** KANSAS, USA

## **EXTERIOR & PAINT:**

Snow White over Pearl Gold with Dark Toreador and Deep Pearl Trim