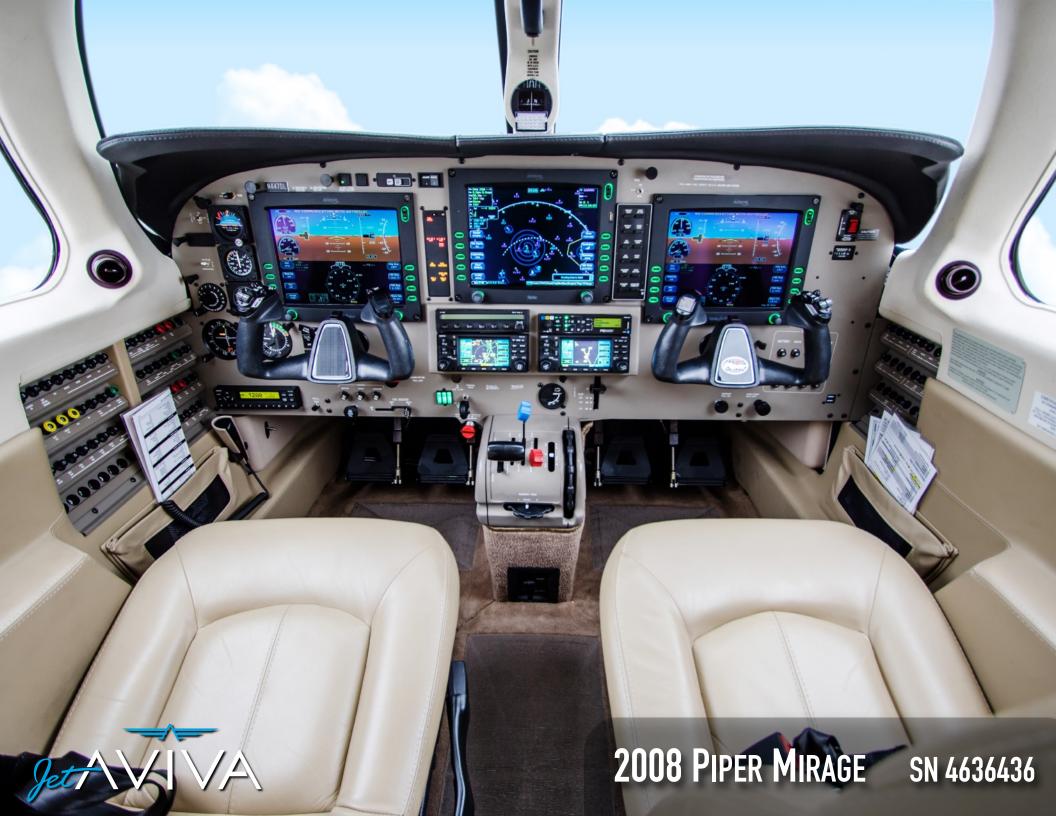

#### **AVIONICS:**

Avidyne EX-5000 Entegra Pilot's PFD
TWX-670 Tactical Weather Detection System
 Avidyne EX-5000 Entegra MDF
IHAS-8000 Active Traffic System and TAWS
 PMA-450 with IntelliAudio/Bluetooth
 GTS-330ES Transponder with ADS-B Out
Dual Garmin GNS-430W Nav/Com/GPS/Map
Avidyne DC-50 Weather Data Link - XM Radio
 C-Max Electronic Charts
 WX500 Stormscope
 S-Tec 55X Autopilot/Flight Director
 Standard AC Power Inverter
 GI-106A # 2 VOR Indicator
Ground Clearance Energy Saver Switch
 Dual Panel-Mounted USB Ports