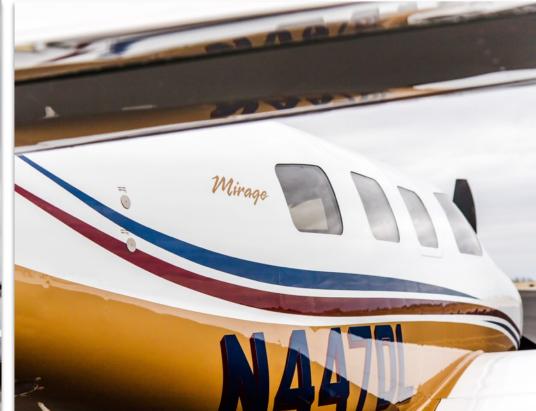

## **EXTERIOR & PAINT:**

Snow White over Pearl Gold with Dark Toreador and Deep Pearl Trim

# 2008 PIPER MIRAGE

SN 4636436

YEAR & MODEL: 2008 MIRAGE

SERIAL NUMBER: 4636436

REGISTRATION: N447DL

AIRFRAME TT: 590

**ENGINE TT: 590** 

**LOCATION:** KANSAS, USA