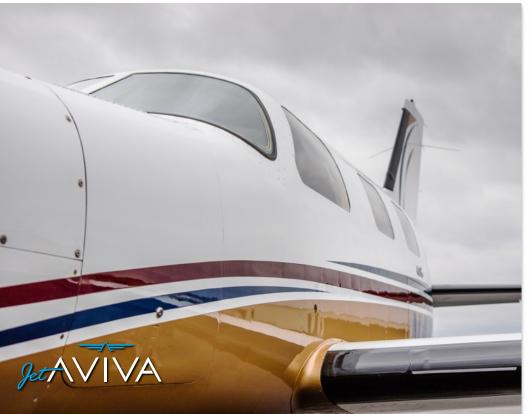

## **EXTERIOR & PAINT:**

Snow White over Pearl Gold with Dark Toreador and Deep Pearl Trim