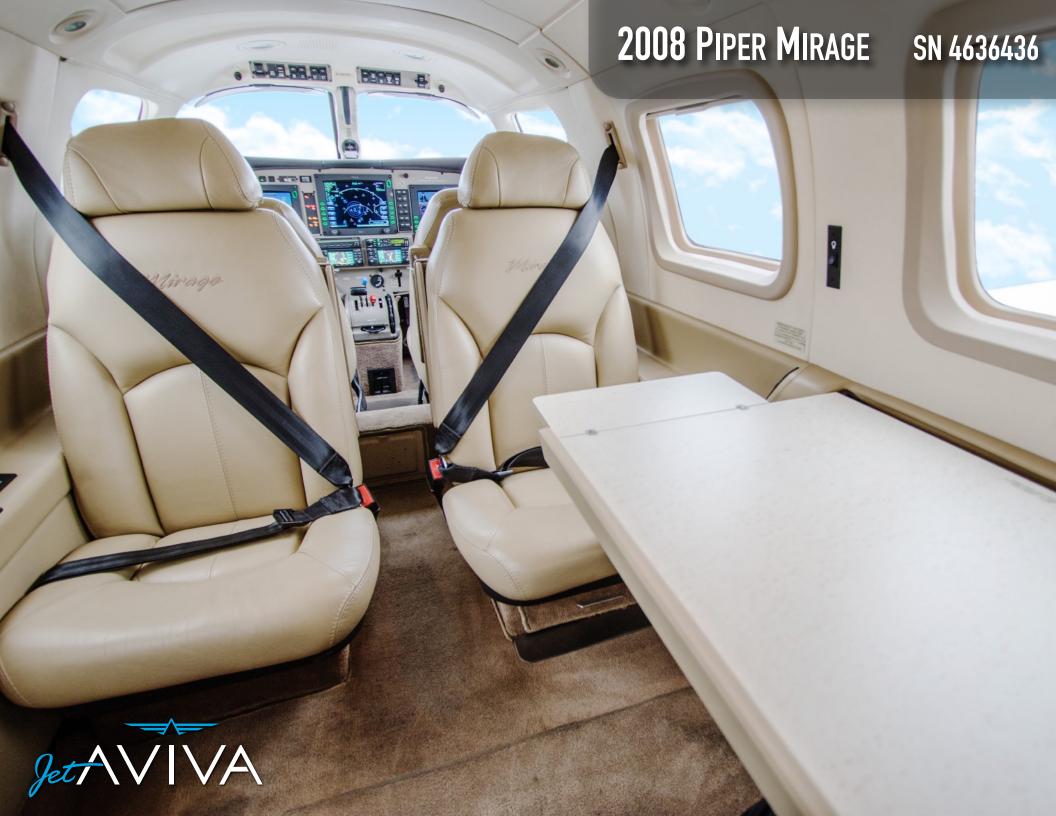

#### **AVIONICS:**

Avidyne EX-5000 Entegra Pilot's PFD
TWX-670 Tactical Weather Detection System
 Avidyne EX-5000 Entegra MDF
IHAS-8000 Active Traffic System and TAWS
 PMA-450 with IntelliAudio/Bluetooth
 GTS-330ES Transponder with ADS-B Out
Dual Garmin GNS-430W Nav/Com/GPS/Map
Avidyne DC-50 Weather Data Link - XM Radio
 C-Max Electronic Charts
 WX500 Stormscope
 S-Tec 55X Autopilot/Flight Director
 Standard AC Power Inverter
 GI-106A # 2 VOR Indicator
Ground Clearance Energy Saver Switch
 Dual Panel-Mounted USB Ports

## INTERIOR & CABIN:

Khaki Tan Leather Club Interior

MORE INFO

www.jetAVIVA.com sales@jetAVIVA.com +1.512.410.0295